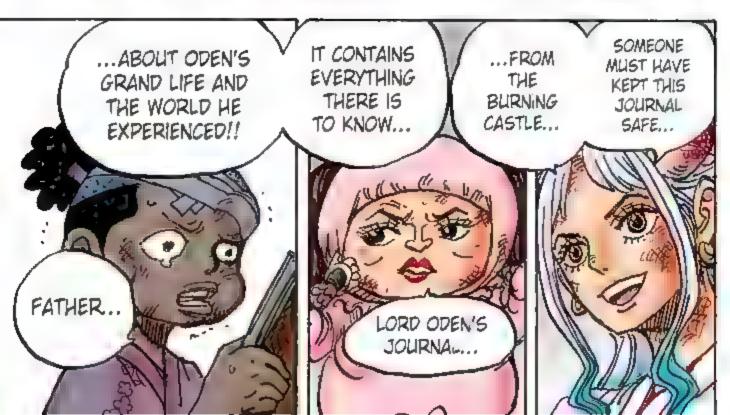

forces chase after him and decide to launch a sneak attack. With new powerful friends in tow, the raid on Onigashima begins!! While the Emperor's followers block the way on the Island, Kaido's daughter Yamato shows up and swears to fight on Luffy's side. The Red-Scabbards samural face off against Kaido on the roof of the castle, fighting to avenge their beloved Lord Oden. But Kaido steadily gains the upper hand... Luffy and others are heading for the roof too, but Kaido's henchman stand in their way.